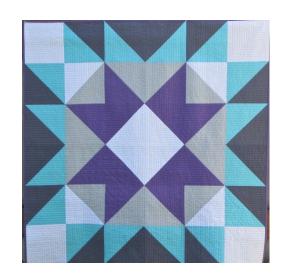

## Come join in on the Fun for a 3-day - Barn Quilt Class!

Taught by Cindy Strickland
(Springhill Barn Quilts)
Monday, Wednesday & Thursday
June 24, 26, & 27
1-5 pm

You will design and PAINT your own 2x2 Barn Quilt! Each Barn Quilt is painted on professional grade sign-board using exterior paints. At the end of the class, your Barn Quilt is ready to hang outside on your garage, shed, barn or your favorite spot in the house! Come paint the quilt block of your choice.

## BARN QUILT CLASS

3 - DAY CLASS

JUNE 24, 26, 27, 2024 1-5 PM

\$125 per person

(includes all supplies and materials)

SPACES ARE LIMITED

SIGN UP TODAY Join us as we create a 2X2 barn quilt.

Registration Deadline: June 14th. For more information, call 336-246-4347.