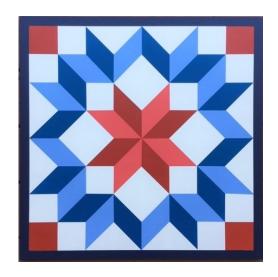

## Come join in on the Fun for a 3-day - Barn Quilt Class!

Taught by Cindy Strickland
(Springhill Barn Quilts)
Monday, Wednesday & Thursday
June 24, 26, & 27
1-5 pm

You will design and PAINT your own 2x2 Barn Quilt! Each Barn Quilt is painted on professional grade sign-board using exterior paints. At the end of the class, your Barn Quilt is ready to hang outside on your garage, shed, barn or your favorite spot in the house! Come paint the quilt block of your choice.

## BARN QUILT CLASS

3 - DAY CLASS

JUNE 24, 26, 27, 2024 1-5 PM

\$125 per person

(includes all supplies and materials)

SPACES ARE LIMITED

SIGN UP TODAY Join us as we create a 2X2 barn quilt.

Registration Deadline: June 14th. For more information, call 336-246-4347.